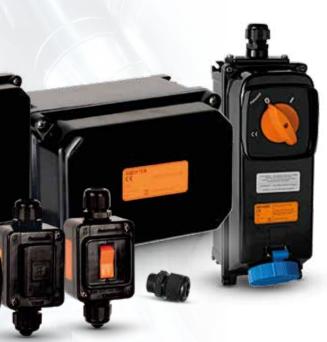

# & Junction Boxes

ATEX Enclosures & Junction Boxes suitable for zones 1/2/21/22 in accordance with the ATEX 2014/34/EC Directive, Designed & Manufactured To Avoid The Risk Of Ignition.

www.lewden.com/products/atex-zones-1-2-21-22 -atex-junction-boxes

### ATEX Plugs, Interlocked Sockets, Rotary Devices and Switches

ATEX Products designed for areas at risk of explosion, in zones 2/21/22 in accordance with the ATEX 2014/34/EC Directive. The range includes IEC60309 Plugs, Interlocked Sockets, Rotary Isolators, Push Buttons & Switch.