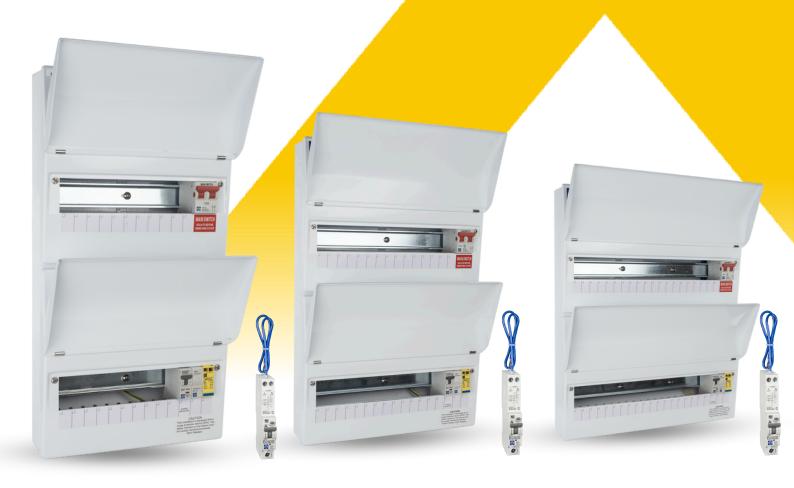

## BUY 1 DUAL ROW CONSUMER UNIT GET 1 FREE AFDD

| Part number | Modules number | Dimensions (HWD) mm |
|-------------|----------------|---------------------|
| PRO-RD21MS  | 11+10          | 540x281x108         |
| PRO-RD29MS  | 15+14          | 540x353x108         |
| PRO-RD39MS  | 20+19          | 540x442x108         |